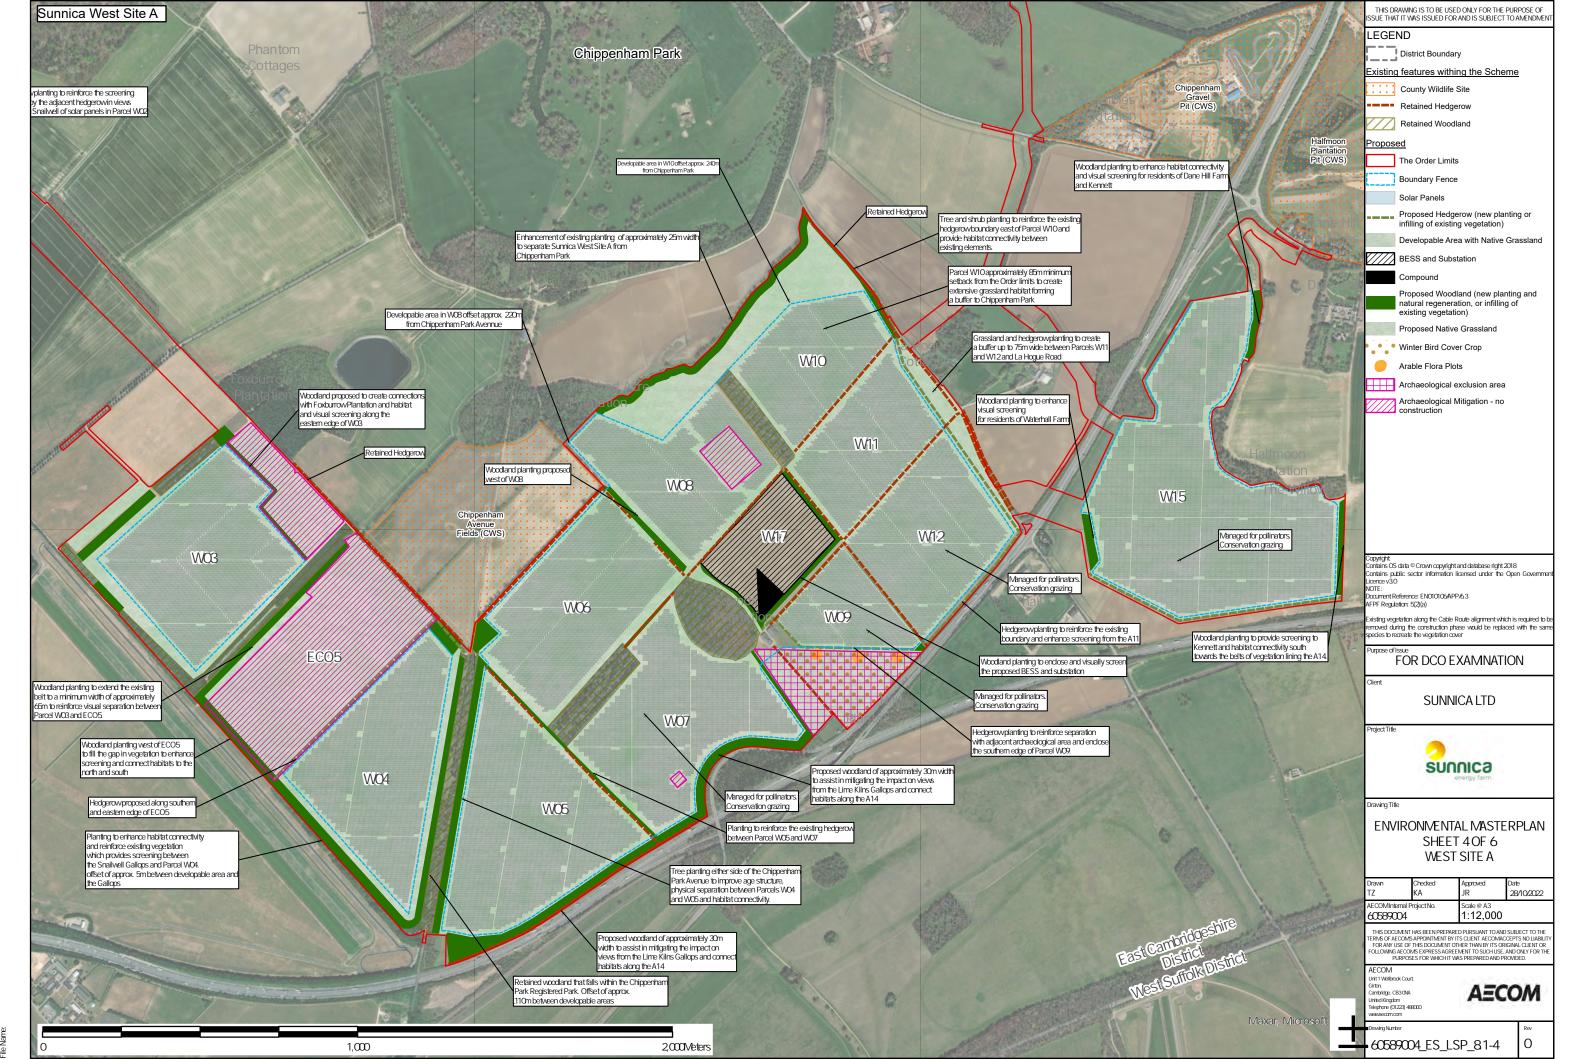

## SUNNICA ENERGY FARM

EN010106

8.47 Environmental Masterplan

Planning Act 2008

Infrastructure Planning (Examination Procedure) Rules 2010

### 8.47 Environmental Masterplan

| Planning Inspectorate Scheme Reference | EN010106                         |
|----------------------------------------|----------------------------------|
| Application Document Reference         | EN010106/APP/8.47                |
| Author                                 | Sunnica Energy Farm Project Team |