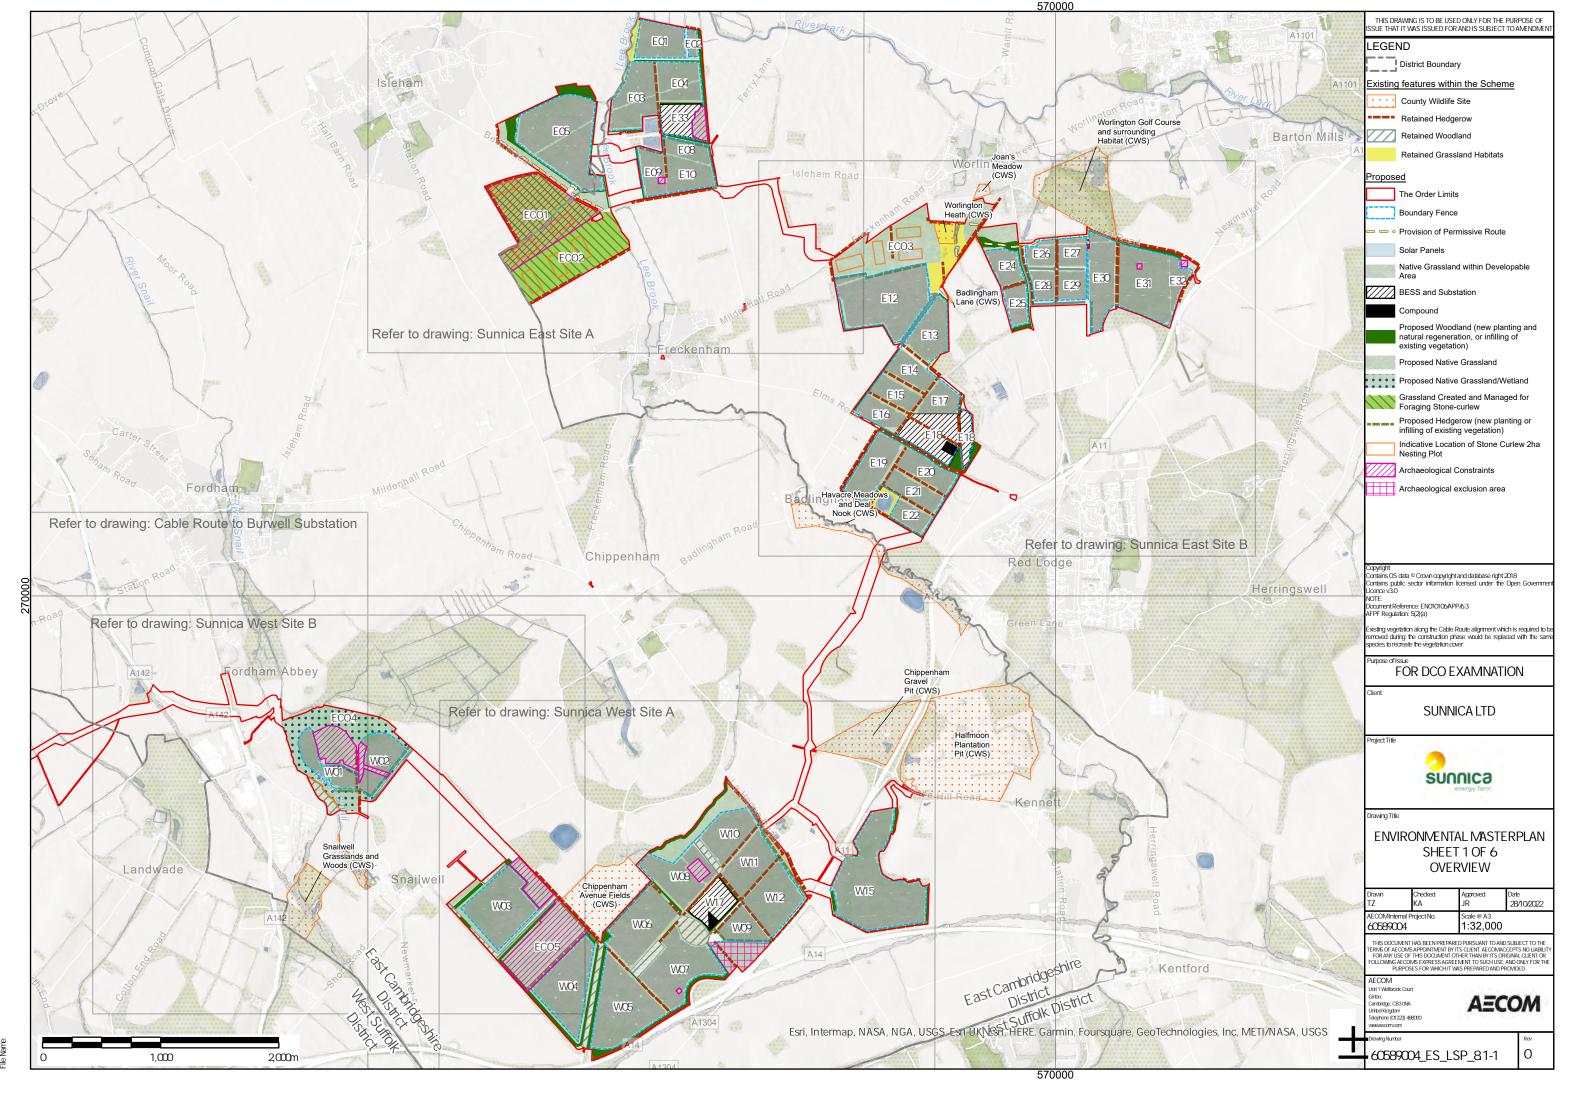

## SUNNICA ENERGY FARM

EN010106

8.47 Environmental Masterplan

Planning Act 2008

Infrastructure Planning (Examination Procedure) Rules 2010



#### Planning Act 2008

# Infrastructure Planning (Examination Procedure) Rules 2010

### **Sunnica Energy Farm**

### 8.47 Environmental Masterplan

| Planning Inspectorate Scheme Reference | EN010106                         |
|----------------------------------------|----------------------------------|
| Application Document Reference         | EN010106/APP/8.47                |
| Author                                 | Sunnica Energy Farm Project Team |

| Version | Date             | Status of Version       |
|---------|------------------|-------------------------|
| Rev 00  | 22 November 2022 | Submitted at Deadline 3 |