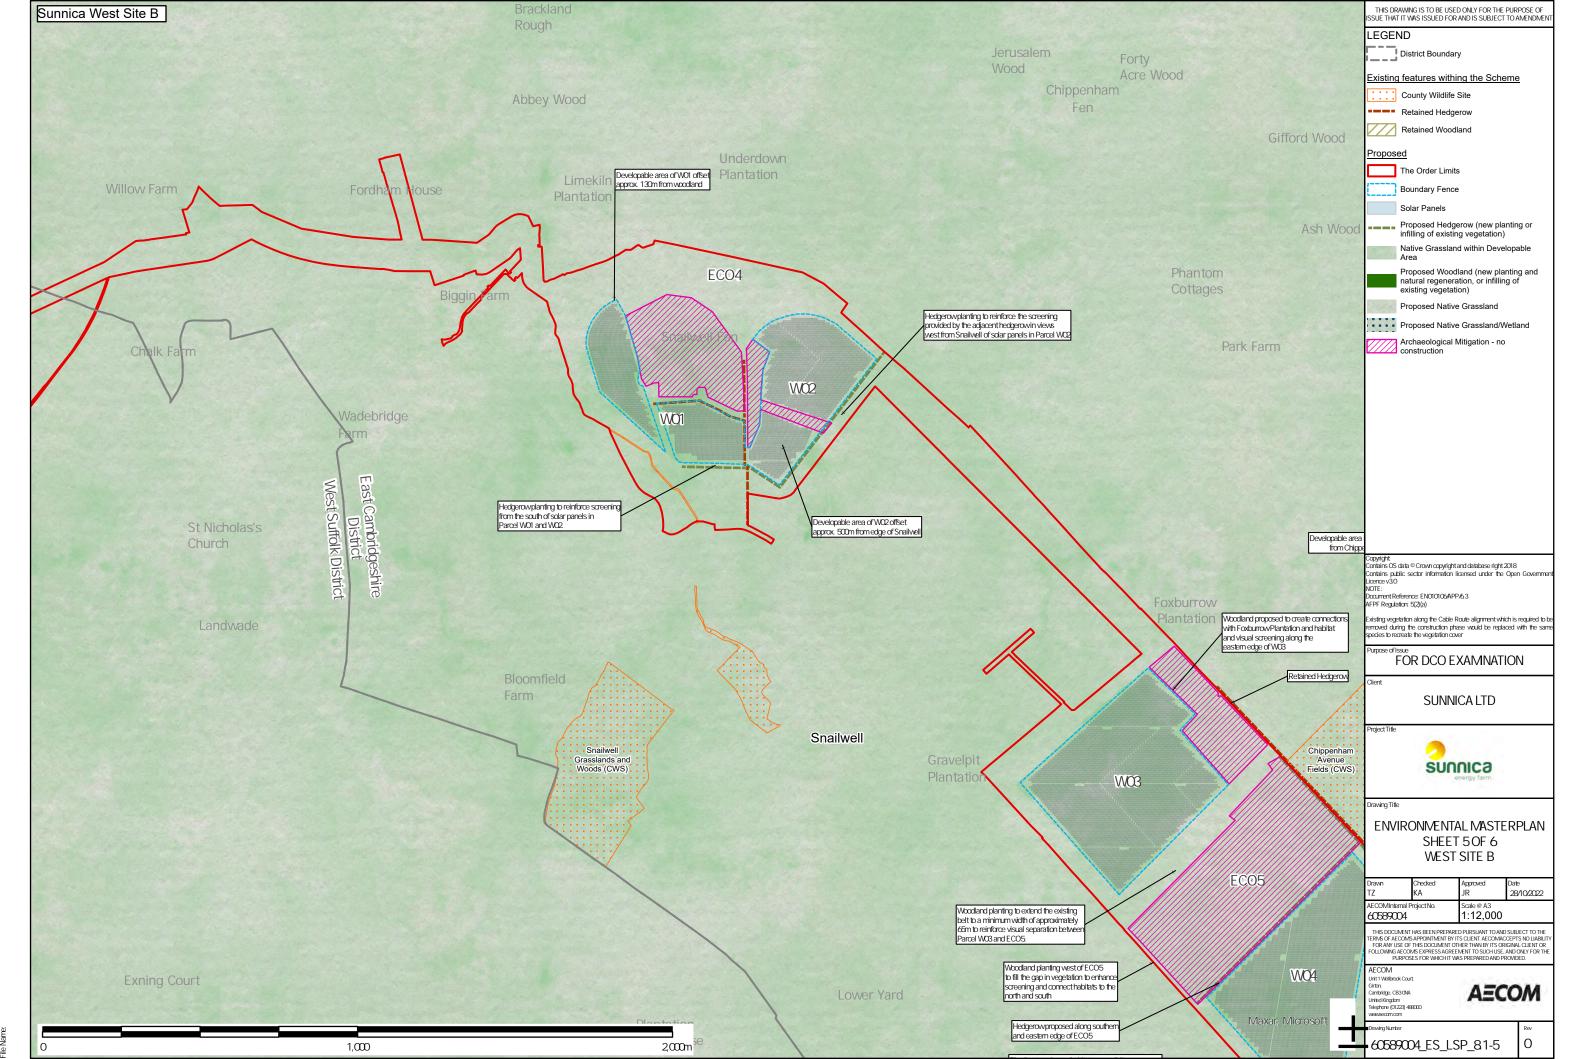

## SUNNICA ENERGY FARM

EN010106

8.47 Environmental Masterplan

Planning Act 2008

Infrastructure Planning (Examination Procedure) Rules 2010

### 8.47 Environmental Masterplan

| Planning Inspectorate Scheme Reference | EN010106                         |
|----------------------------------------|----------------------------------|
| Application Document Reference         | EN010106/APP/8.47                |
| Author                                 | Sunnica Energy Farm Project Team |