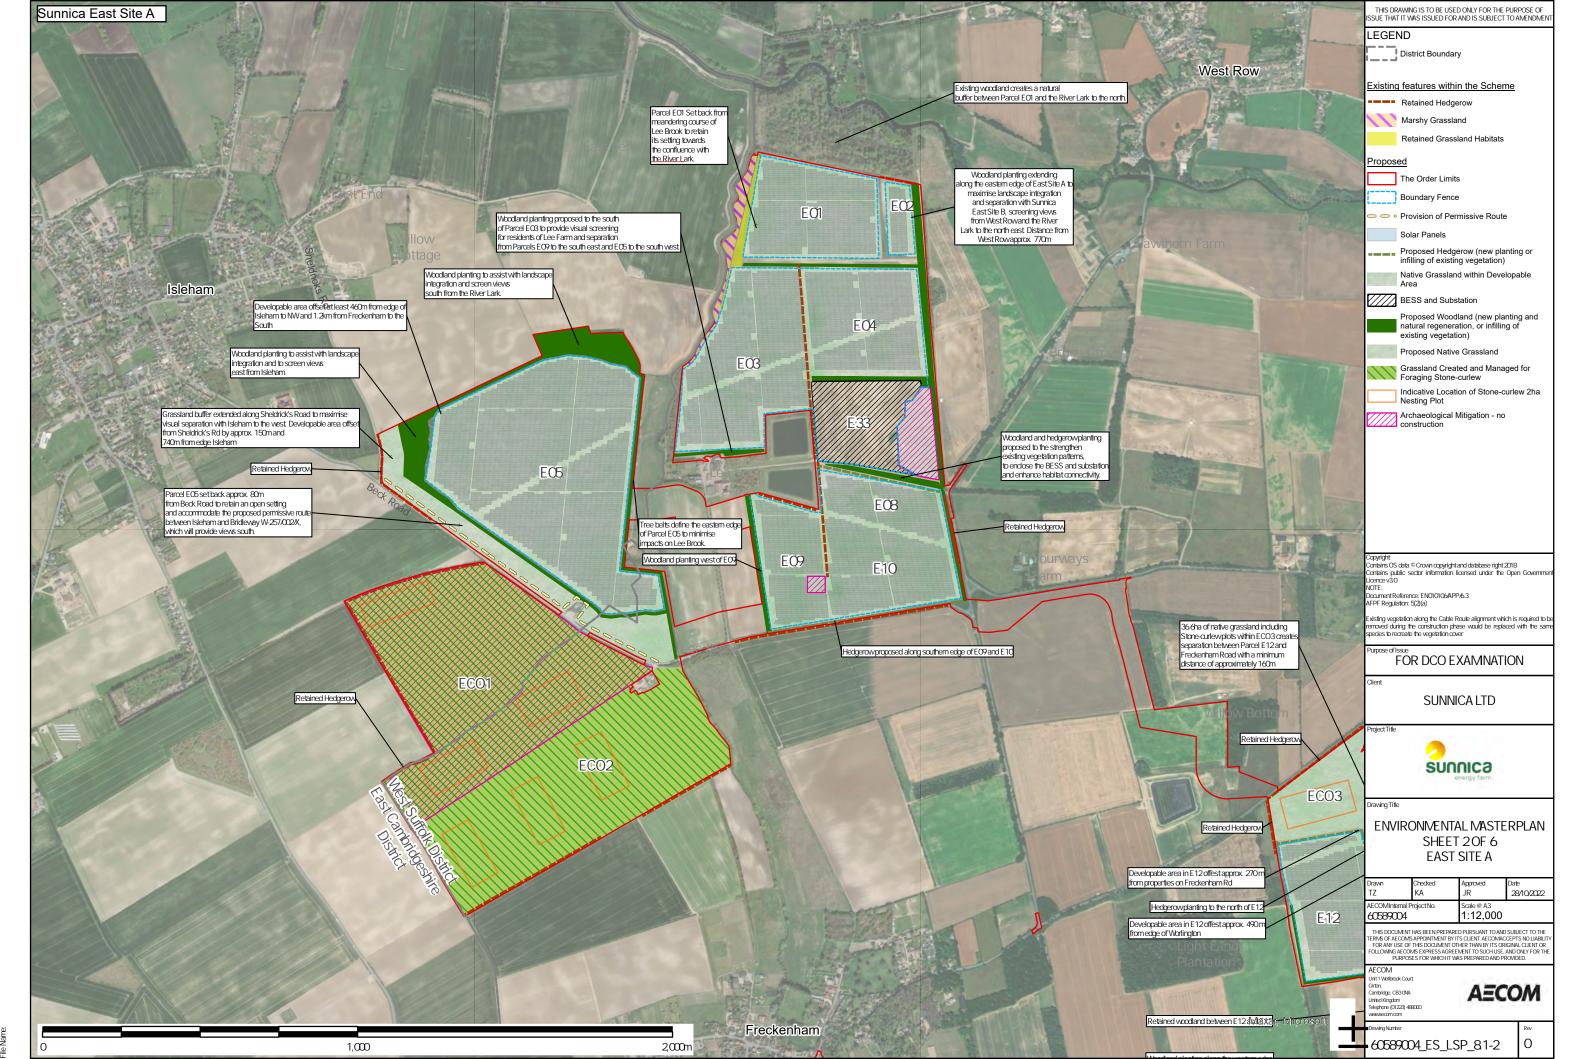

## SUNNICA ENERGY FARM

EN010106

8.47 Environmental Masterplan

Planning Act 2008

Infrastructure Planning (Examination Procedure) Rules 2010



#### Planning Act 2008

# Infrastructure Planning (Examination Procedure) Rules 2010

### **Sunnica Energy Farm**

### 8.47 Environmental Masterplan

| Planning Inspectorate Scheme Reference | EN010106                         |
|----------------------------------------|----------------------------------|
| Application Document Reference         | EN010106/APP/8.47                |
| Author                                 | Sunnica Energy Farm Project Team |

| Version | Date             | Status of Version       |
|---------|------------------|-------------------------|
| Rev 00  | 22 November 2022 | Submitted at Deadline 3 |