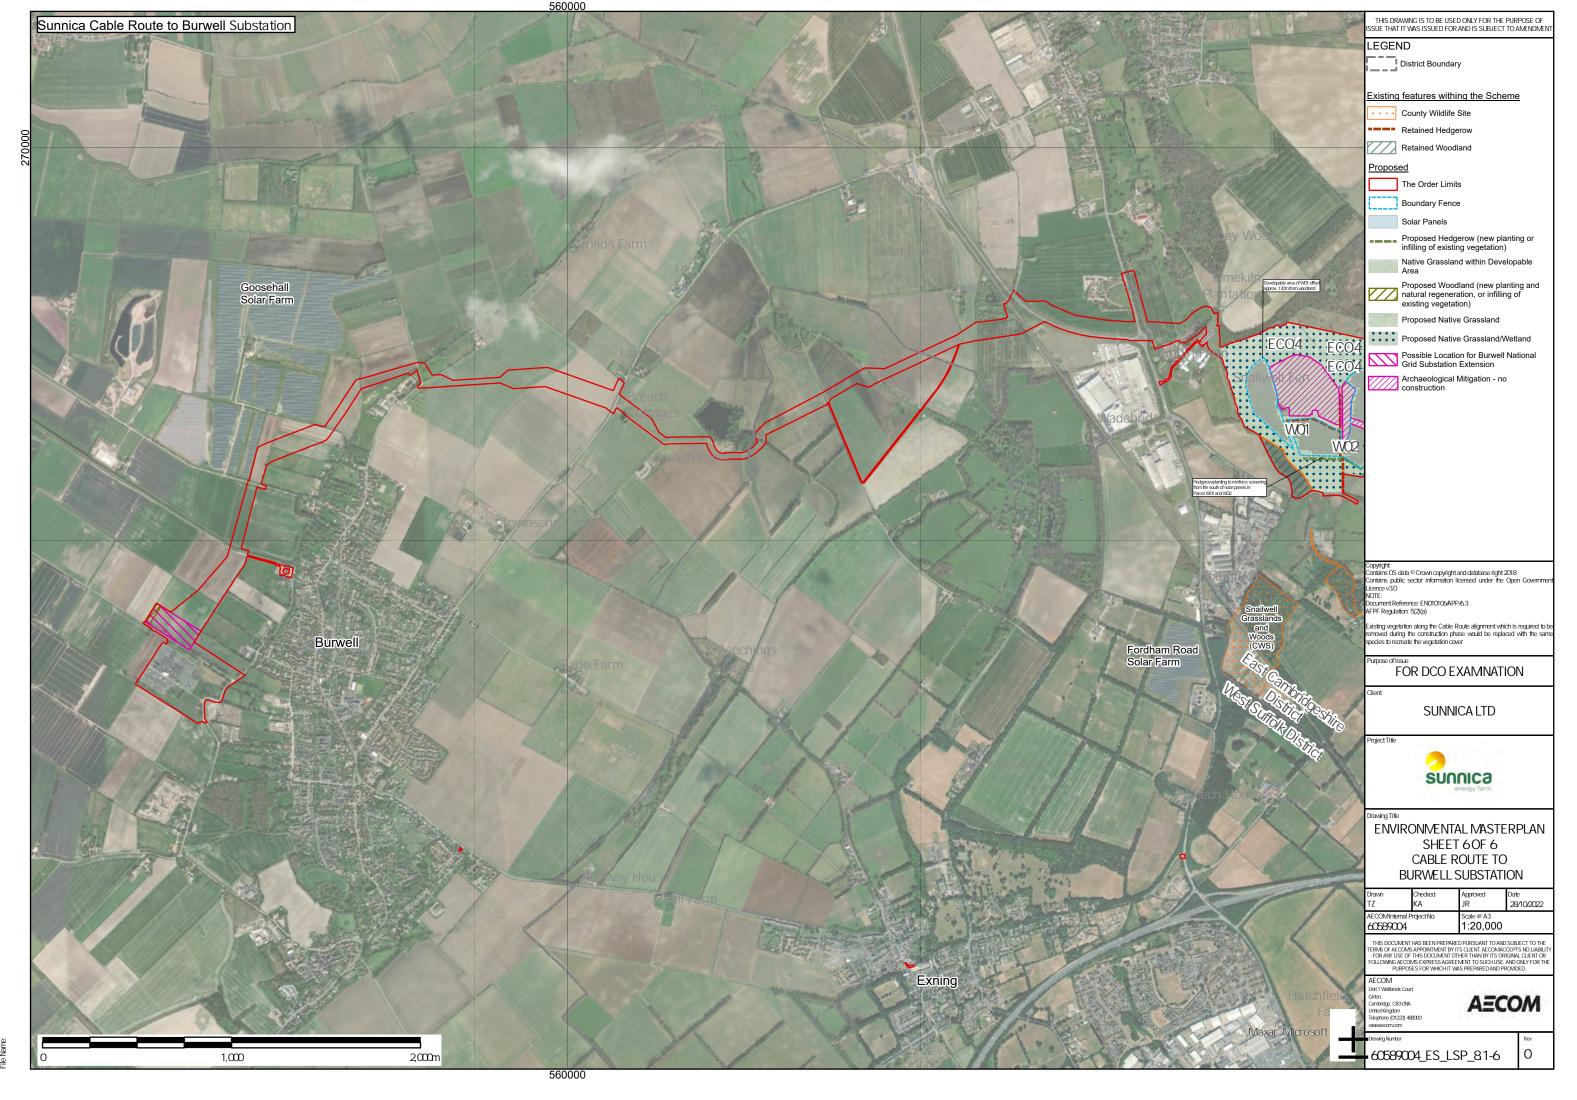

## SUNNICA ENERGY FARM

EN010106

8.47 Environmental Masterplan

Planning Act 2008

Infrastructure Planning (Examination Procedure) Rules 2010

### 8.47 Environmental Masterplan

| Planning Inspectorate Scheme Reference | EN010106                         |
|----------------------------------------|----------------------------------|
| Application Document Reference         | EN010106/APP/8.47                |
| Author                                 | Sunnica Energy Farm Project Team |