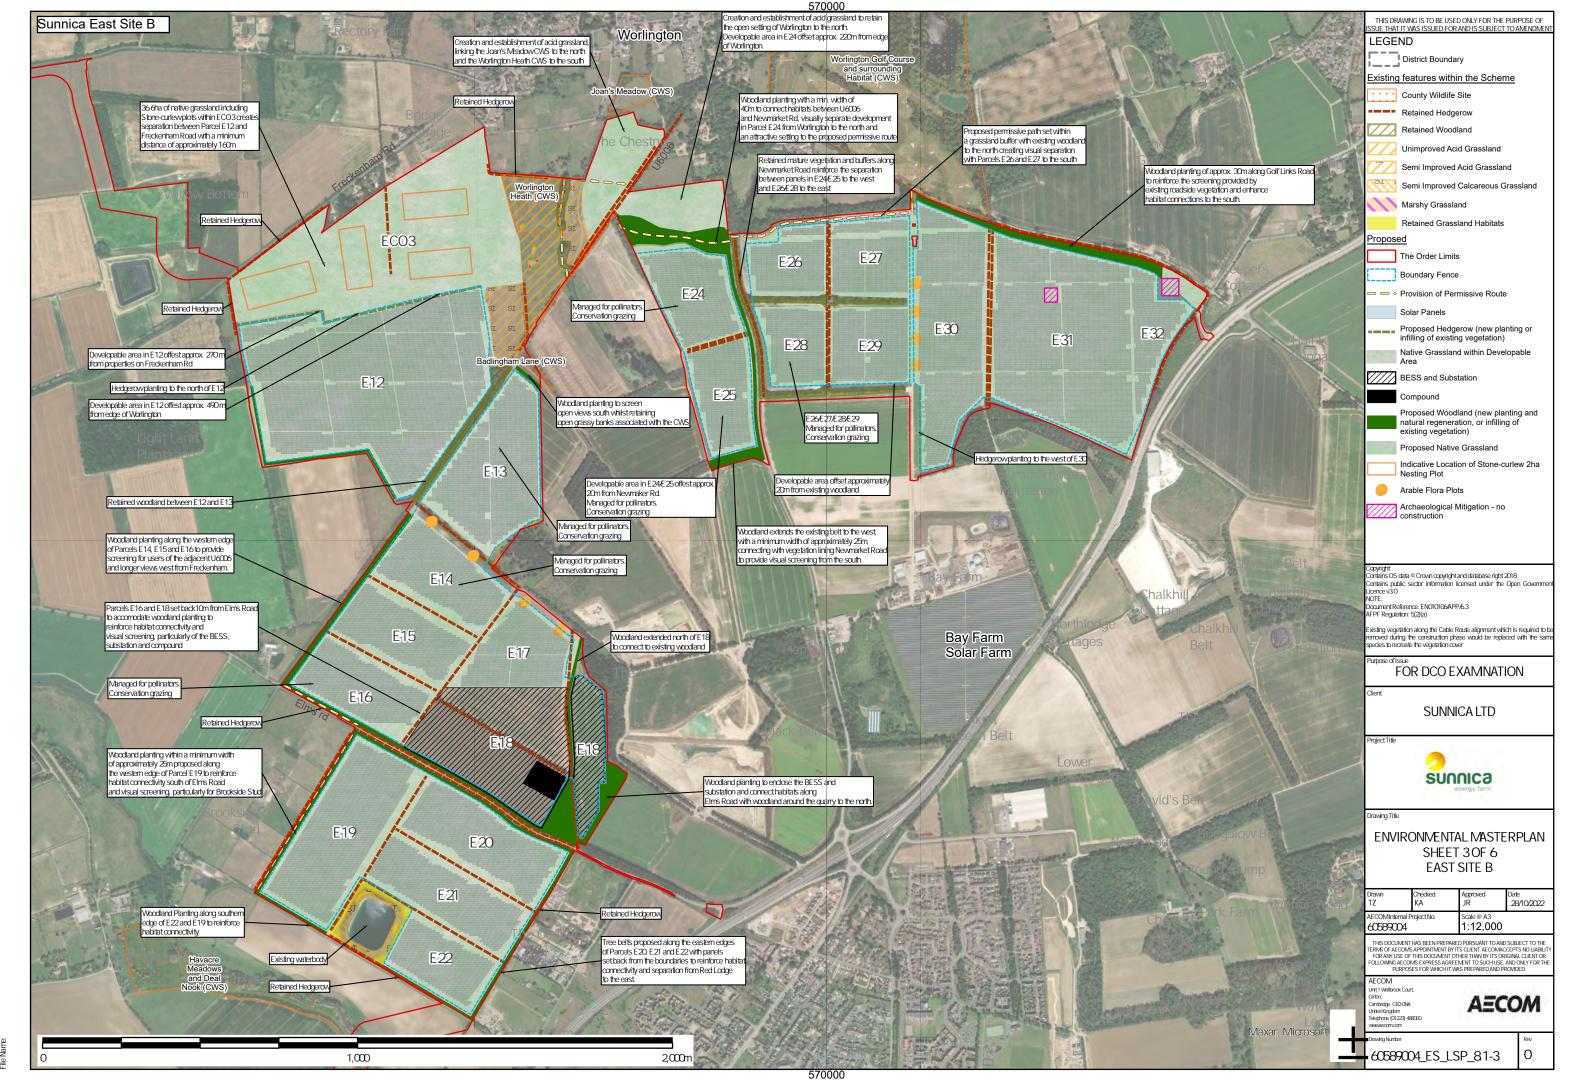

## SUNNICA ENERGY FARM

EN010106

8.47 Environmental Masterplan

Planning Act 2008

Infrastructure Planning (Examination Procedure) Rules 2010

### 8.47 Environmental Masterplan

| Planning Inspectorate Scheme Reference | EN010106                         |
|----------------------------------------|----------------------------------|
| Application Document Reference         | EN010106/APP/8.47                |
| Author                                 | Sunnica Energy Farm Project Team |